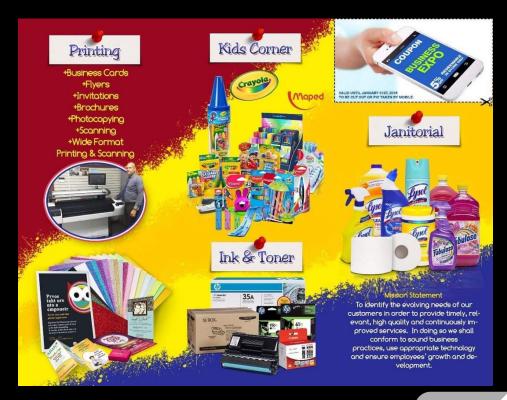

"We are the office solution"

# **Safety Moment**

New York The New



#### HSSE TIP OF THE DAY

Covid-19 Basic Preventive Measures

Respiratory etiquette is to be strictly followed. This involves the strict practice of covering one's mouth and nose while coughing/sneezing with a tissue/handkerchief/flexed elbow and disposing of used tissues properly.

• Avoid touching your face, particularly eyes, nose, and mouth with your hands to prevent from getting infected.

WHO & CDC GUIDELINES #stopthespread



www.metroguyana.com

ETRE



## Meet our Presenter 1:

Avia Maria Lindie, MBA Chief Executive Officer

Introduction



### "Safety is a personal way of life"



Source: @6abc August 25, 2019



### Shammah S.J. Lindie 18 years later

# Meet our Presenter 2:

Niande McKenzie, LLB, Dip. HRM,