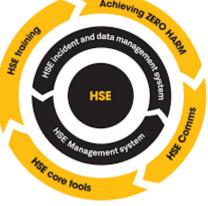

### Where our journey begun

This presentation seeks to provide a bit of insight into Metro's HSSE journey and progress.

In July 2018, Metro Office & Computer Supplies officially commenced its HSSE journey with the enrollment of five of its team members for the 30 hour OSHA course offered by Nations School of Business & Management.