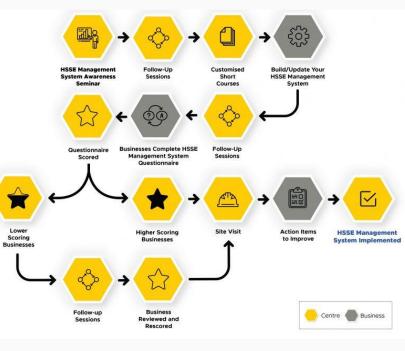

# The Metro Journey!

### Where our journey begun

This presentation seeks to provide a bit of insight into Metro's HSSE journey and progress.

In July 2018, Metro Office & Computer Supplies officially commenced its HSSE journey with the enrollment of five of its team members for the 30 hour OSHA course offered by Nations School of Business & Management.